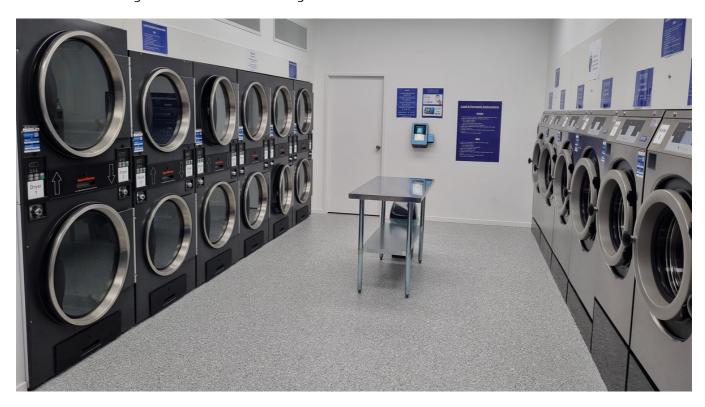

# NEW LAUNDROMAT & LAUNDRY SERVICE IN CURRIMUNDI

Wash Ezee provides a wash, dry, fold service for homes & light to medium commercial business on the Sunshine Coast. We can help with all of your personal & business laundry needs, from clothes, linen & towels, hairdressers, sporting groups, real estate, holiday rentals, Air BNBs, caravan parks and more. We also offer a linen & toweling hire service to a range of small to medium commercial businesses.

#### **HOW WE ARE DIFFERENT**

All of our machines automatically dispense hypoallergenic detergent & softener with built-in sanitiser.

We are family owned and opperated so you can expect a professional service everytime.

Wash Ezee is a cashless laundromat. Simply use google pay, apple pay or tap your card for payment. Need a receipt? We've got you covered!